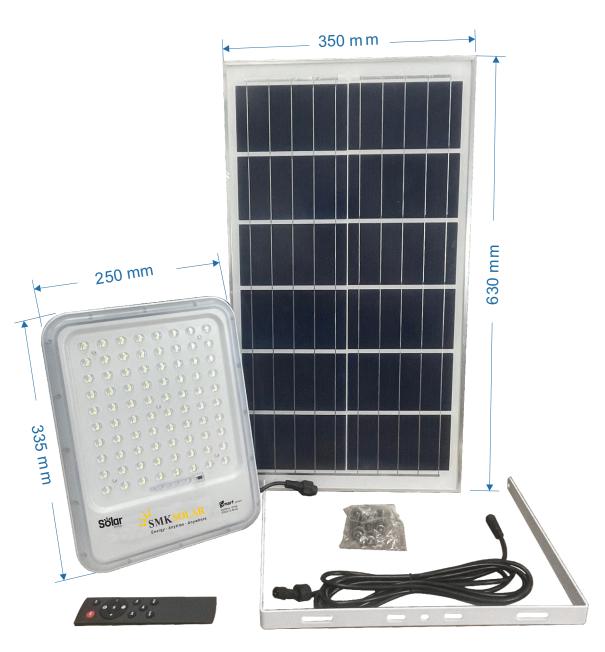

Solar panel: 35W

Batery capacity: 3.2V 30Ah

Height of installaton: 3-5m

LED: 160pcs

Charging tme: 4-5H

Working tme: 18-24H

**Ipclass: IP66** 

**Materials: Aluminum** 

Working Mode:

Light control+100%lightng

Radar sensors

Applicatons: Courtyards,

Parks, Roads, Farms Schools,

**Factories** 

Solar panel: 50W

Batery capacity: 3.2V 40Ah