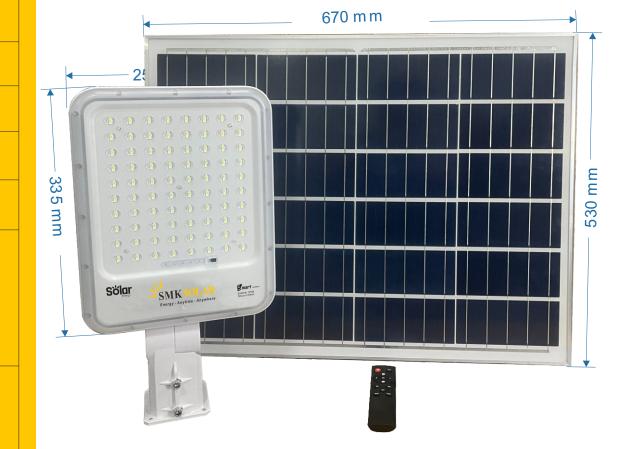

Working Mode:

Light control+100%lightng

Radar sensors

Applicatons: Courtyards,

Parks, Roads, Farms Schools,

**Factories** 

Solar panel: 50W

Batery capacity: 3.2V 40Ah

Height of installaton: 3-5m

LED: 160pcs

Charging tme: 4-5H

Working tme: 18-24H

Ipclass: IP66

**Materials: Aluminum** 

Working Mode:

Light control+100%lightng

Radar sensors

Applicatons: Courtyards,

Parks, Roads, Farms Schools,

Factories