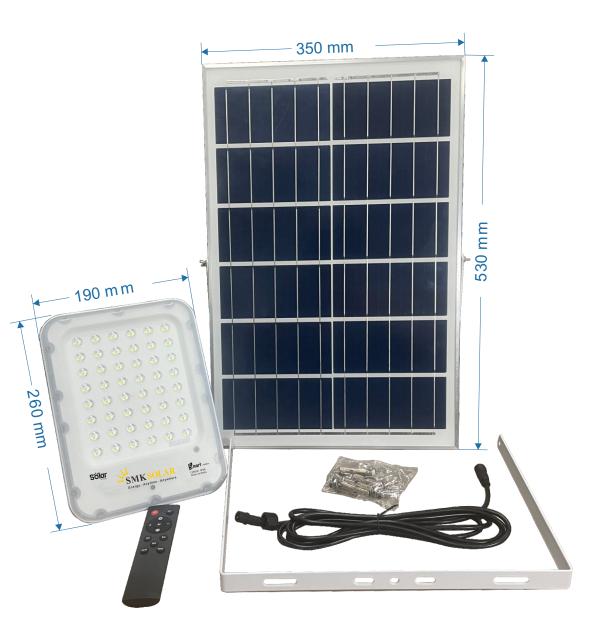

Model: SMK-8150

Solar panel: 25W

Batery capacity: 3.2V 20Ah

Height of installaton: 3-5m

LED: 96pcs

Charging tme: 4-5H

Working tme: 18-24H

**Ipclass: IP66** 

**Materials: Aluminum** 

Working Mode:

Light control+100%lightng

Radar sensors

Applicatons: Courtyards,

Parks, Roads, Farms Schools,

Factories

Model: SMK-8200