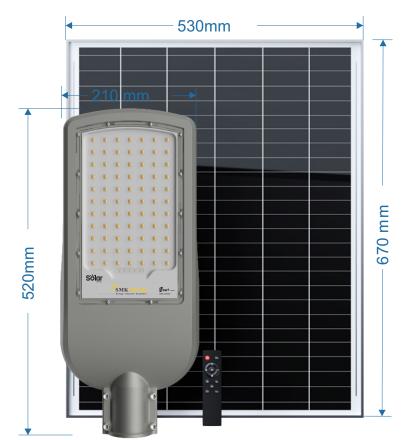

Solar panel: 50W

Batery capacity: 3.2V 40Ah

Height of installaton:5-6m

LED: 80pcs

Charging tme: 5-7H

Working tme: 18-24H

IP class: IP66

Housing material:

Die-castng aluminum

Working Mode:

Lightng control + Timer control

Applications: Courtyards,

Parks, Roads, Farms, Schools,

**Factories** 