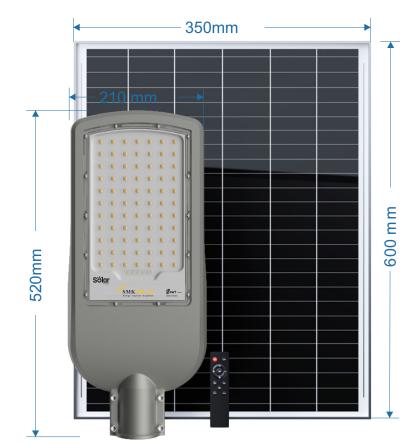

Model: SMK-S3530

Solar panel: 35W

Batery capacity: 3.2V 30Ah

Height of installaton:4-6m

LED: 80pcs

Charging tme: 5-7H

Working tme: 18-24H

IP class: IP66

Housing material:

Die-castng aluminum

Working Mode:

Lightng control + Timer control

Applications: Courtyards,

Parks, Roads, Farms, Schools,

**Factories** 

Model:SMK-S5040