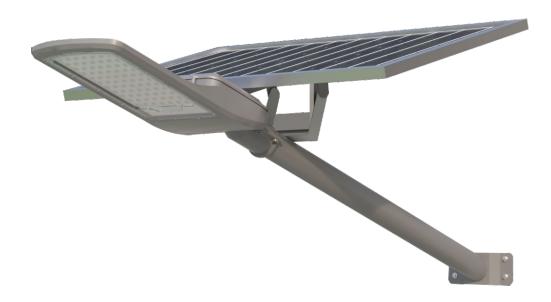

Model: SMK-S3530

Solar panel: 35W

Batery capacity: 3.2V 30Ah

Height of installaton:4-6m

LED: 80pcs

Charging tme: 5-7H

Working tme: 18-24H

IP class: IP66

Housing material:

Die-castng aluminum

Working Mode:

Lightng control + Timer control

Applications: Courtyards,

Parks, Roads, Farms, Schools,

**Factories** 

Model:SMK-S5040